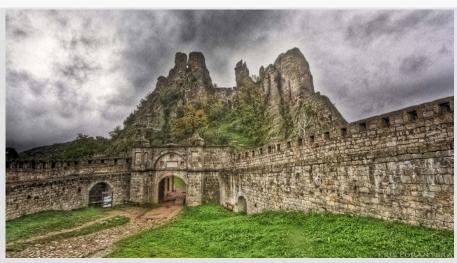

## BELOGRADCHIK ROCKS

Belogradchik rocks are a group of strange shaped sandstone and conglomerate rock formations located on the western slopes of the Balkan Mountains (Stara Planina) near the town of Belogradchik in northwest Bulgaria.