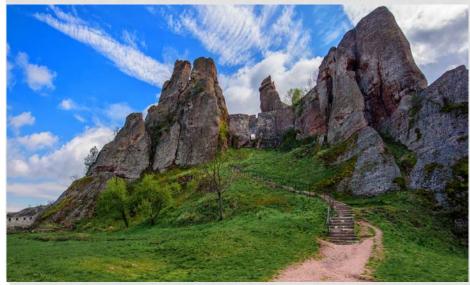

## BELOGRADCHIK ROCKS

Belogradchik rocks are a group of strange shaped sandstone and conglomerate rock formations located on the western slopes of the Balkan Mountains (Stara Planina) near the town of Belogradchik in northwest Bulgaria.