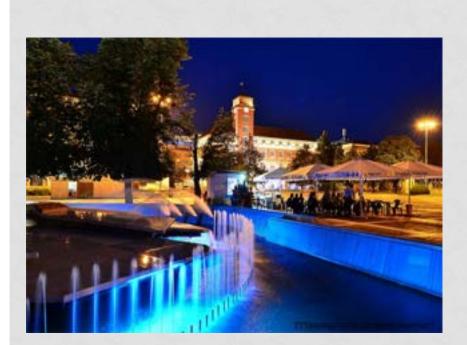

## SOFIA

**Sofia** is the capital and largest city of Bulgaria.1,3 million people live in the city and 1,7 million people live in this metropolitan area.