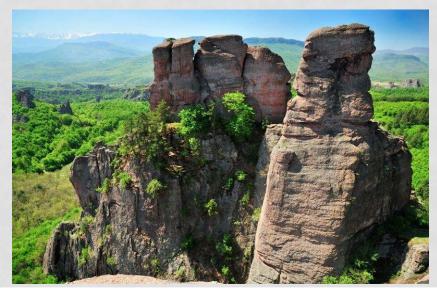

## BELOGRADCHIK ROCKS

Belogradchik rocks are a group of strange shaped sandstone and conglomerate rock formations located on the western slopes of the Balkan Mountains (Stara Planina) near the town of Belogradchik in northwest Bulgaria.