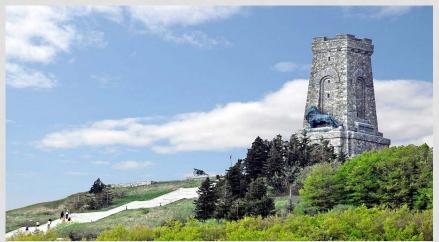

#### **SHIPKA**

Shipka Pass is a scenic mountain pass through the Balkan Mountains in Bulgaria. It marks the border between Stara Zagora province and Gabrovo province.