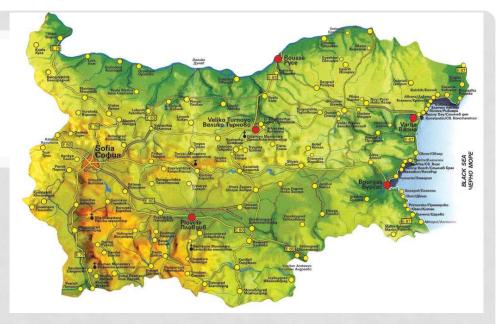

It is bordered by Romania to the north, Serbia and Macedonia to the west, Greece and Turkey to the south, and the Black Sea to the east. With a territory of 110,994 square kilometres, Bulgaria is Europe's 16th-largest country. Population is 7,101,859.