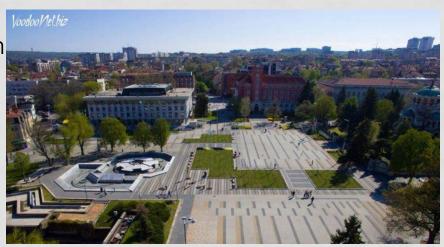

## SOFIA

**Sofia** is the capital and largest city of Bulgaria.1,3 million people live in the city and 1,7 million people live in this metropolitan area.