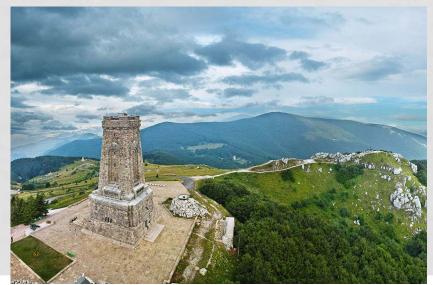

#### **SHIPKA**

Shipka Pass is a scenic mountain pass through the Balkan Mountains in Bulgaria. It marks the border between Stara Zagora province and Gabrovo province.