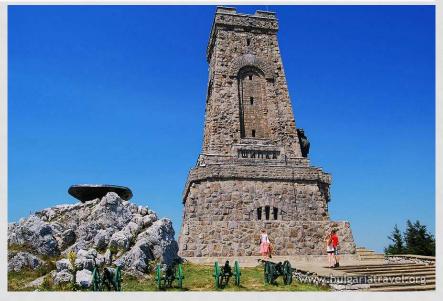

#### **SHIPKA**

Shipka Pass is a scenic mountain pass through the Balkan Mountains in Bulgaria. It marks the border between Stara Zagora province and Gabrovo province.