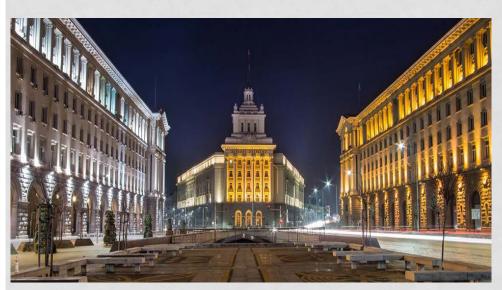

## SOFIA

**Sofia** is the capital and largest city of Bulgaria.1,3 million people live in the city and 1,7 million people live in this metropolitan area.