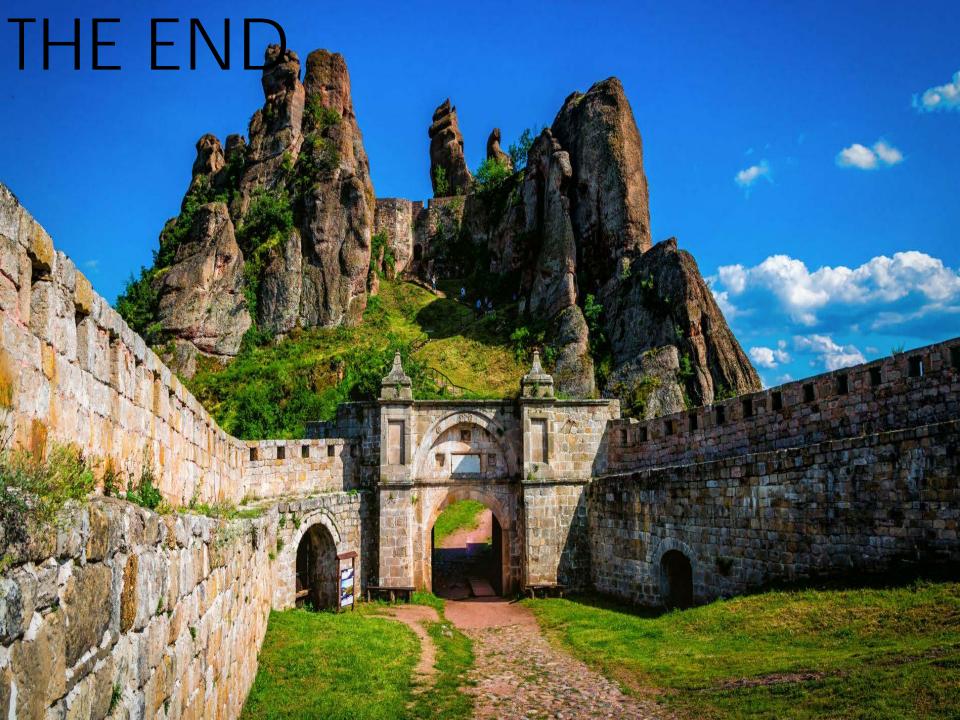

## BELOGRADCHIK ROCKS

Belogradchik rocks are a group of strange shaped sandstone and conglomerate rock formations located on the western slopes of the Balkan Mountains (Stara Planina) near the town of Belogradchik in northwest Bulgaria.